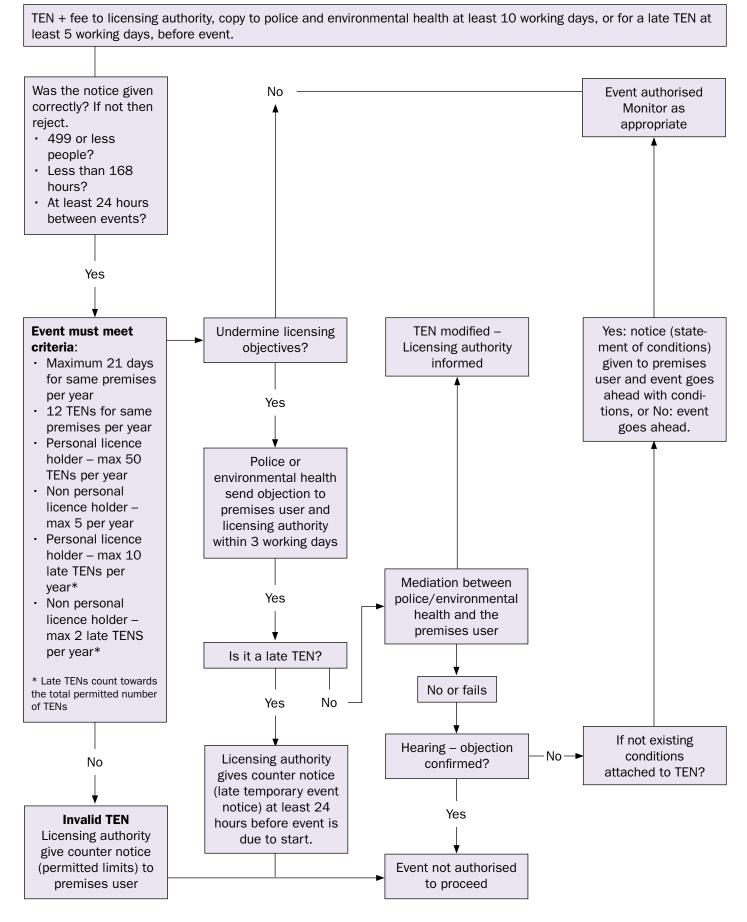

## **TENS FLOW DIAGRAM**

Note. The content of this chart is for illustrative purposes only, and its publication at this stage is intended to assist licensing authorities in their preparation for changes to the Licensing Act 2003 being introduced by Part 2 of the Police and Social Responsibility Act 2011. The content of this document broadly reflects, but is not the statutory guidance (or a revised version of it) issued by the Secretary of State under section 182 of the Licensing Act 2003; as such, there should be no reliance upon it for any purpose. Revised statutory guidance will be laid in Parliament and available on the Home Office website on 25 April 2012, the date on it will come into force.